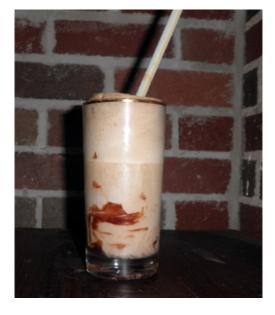

# **Ingredients**

2 generous scoops coffee flavored ice cream 3 oz/90 ml Jameson® Irish whiskey 1/2 oz/15 ml chocolate syrup 1 1/2 oz/45 ml Cruzan® Aged Light rum 8 oz/237 ml Coca-Cola®

### Directions

Put ice cream in a nice large glass and drizzle it with whiskey and chocolate syrup.

In another glass or measuring cup, mix rum and Coke, and gently pour over your ice cream, allowing it to fizz and rise to the top.

Enjoy with a straw and a spoon.

downloaded from

www.theanticraft.com