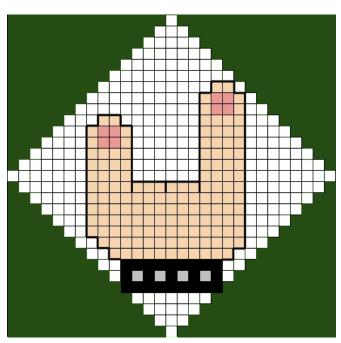

Rock Hand (Lefty) Center Motif
© 2009 Anthony Ascione
(see last page for borders that can be used with this motif)

The Bird (Righty) Center Motif © 2009 Anthony Ascione (see last page for borders that can be used with this motif)