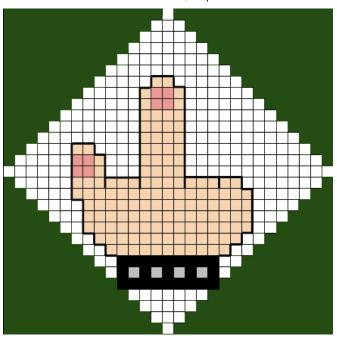

Rock Hand (Lefty) Center Motif
© 2009 Anthony Ascione
(see last page for borders that can be used with this motif)

The Bird (Righty) Center Motif © 2009 Anthony Ascione (see last page for borders that can be used with this motif)