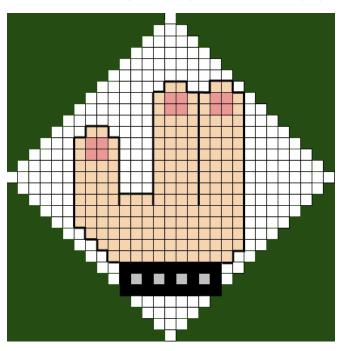

We had designers working in all kinds of different programs for these motifs, so they aren't laid out exactly the same each time.

The Shocker (Lefty) Center Motif
© 2009 Anthony Ascione
(see last page for borders that can be used with this motif)