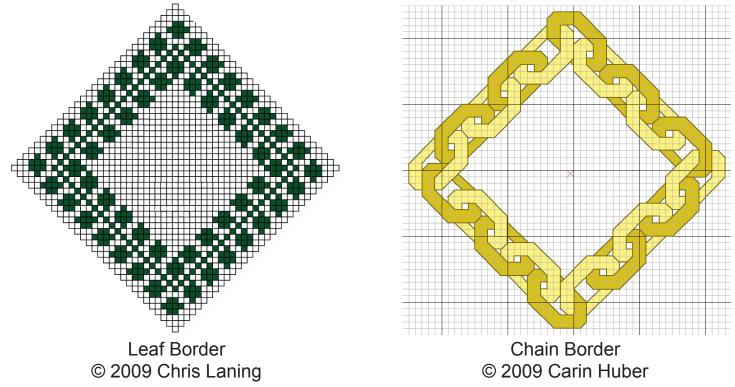

ams for these motifs, so they aren't laid out exactly the same each time.



The Shocker (Lefty) Center Motif
© 2009 Anthony Ascione
(see last page for borders that can be used with this motif)



Rock Hand (Lefty) Center Motif
© 2009 Anthony Ascione
(see last page for borders that can be used with this motif)



The Bird (Righty) Center Motif © 2009 Anthony Ascione (see last page for borders that can be used with this motif)



© 2009 Zabet Stewart (this motif takes up the space of a center motif + border)

We had designers working in all kinds of different programs for these motifs, so they aren't laid out exactly the same each time.



See next page for borders to use with Center Motifs.

Space Invaders 2 © 2009 Zabet Stewart

(this motif takes up the space of a center motif + border)



We had designers working in all kinds of different programs for these motifs, so they aren't laid out exactly the same each time.



Barbed Wire Border © 2009 Zabet Stewart